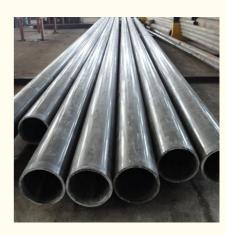

## **Product Specification**

Name: Cold Drawn Seamless Pipe

• Standard: ASTM / ASME, AISI,GB, DIN, JIS, Etc.

OD: 1-600mmWT: 0.3-150mmLength: 1-12 Meters

Material: Stainless Steel, Carbon Steel, Alloy Steel

## Specifications

| Product Name    | Seamless steel pipe                                        |
|-----------------|------------------------------------------------------------|
| Supply Capacity | 10000 tons/month                                           |
| Process Method  | cold drawn and cold rolled                                 |
| Out Diameter    | 1-600mm                                                    |
| Wall Thickness  | 0.3-150mm                                                  |
| Length          | 1-12 meters                                                |
| Standards       | ASTM / ASME, AISI,GB, DIN, JIS, etc.                       |
| Application     | Heat exchanger,Liquid delivery,Structure,etc.              |
|                 | with plastic cap to protect both ends                      |
|                 | plastic bag wrapped outside the pipe                       |
|                 | 3. bundles to be covered by polythene & strapped securely. |
|                 | 4. if require ,then pack into wooden box.                  |