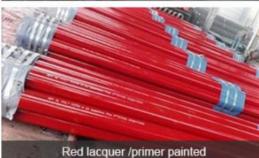

Marking: As Per Customer's Requirement

• Surface Treatment: Black Painted,PE

Coated, Galvanized, Varnished, HDPE, 3PE, etc

• Highlight: cds steel tube, 12mm seamless steel tube,

16mm seamless steel tube

## Reprocessing:Seamless pipe surface treatment