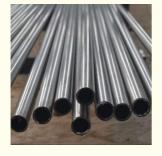

## **Product Specification**

Name: Cold Drawn Seamless Pipe

• Standard: ASTM / ASME, AISI,GB, DIN, JIS, Etc.

OD: 1-600mmWT: 0.3-150mmLength: 1-12 Meters

Material: Stainless Steel, Carbon Steel, Alloy Steel

## Specifications

| Product Name    | Seamless steel pipe                                        |
|-----------------|------------------------------------------------------------|
| Supply Capacity | 10000 tons/month                                           |
| Process Method  | cold drawn and cold rolled                                 |
| Out Diameter    | 1-600mm                                                    |
| Wall Thickness  | 0.3-150mm                                                  |
| Length          | 1-12 meters                                                |
| Standards       | ASTM / ASME, AISI,GB, DIN, JIS, etc.                       |
| Application     | Heat exchanger,Liquid delivery,Structure,etc.              |
|                 | with plastic cap to protect both ends                      |
|                 | plastic bag wrapped outside the pipe                       |
|                 | 3. bundles to be covered by polythene & strapped securely. |
|                 | 4. if require ,then pack into wooden box.                  |