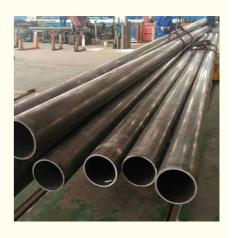

## **Product Specification**

Name: Cold Drawn Seamless Pipe

• Standard: ASTM / ASME, AISI,GB, DIN, JIS, Etc.

OD: 1-600mmWT: 0.3-150mmLength: 1-12 Meters

Material: Stainless Steel, Carbon Steel, Alloy Steel

## Specifications

| Product Name    | Seamless steel pipe                                        |
|-----------------|------------------------------------------------------------|
| Supply Capacity | 10000 tons/month                                           |
| Process Method  | cold drawn and cold rolled                                 |
| Out Diameter    | 1-600mm                                                    |
| Wall Thickness  | 0.3-150mm                                                  |
| Length          | 1-12 meters                                                |
| Standards       | ASTM / ASME, AISI,GB, DIN, JIS, etc.                       |
| Application     | Heat exchanger,Liquid delivery,Structure,etc.              |
|                 | with plastic cap to protect both ends                      |
|                 | plastic bag wrapped outside the pipe                       |
|                 | 3. bundles to be covered by polythene & strapped securely. |
|                 | 4. if require ,then pack into wooden box.                  |