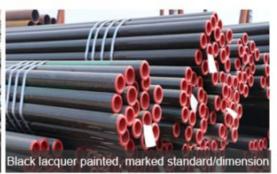

Marking: As Per Customer's Requirement

• Surface Treatment: Black Painted,PE

Coated, Galvanized, Varnished, HDPE, 3PE, etc

• Highlight: cds steel tube, 12mm seamless steel tube,

16mm seamless steel tube

## Reprocessing:Seamless pipe surface treatment